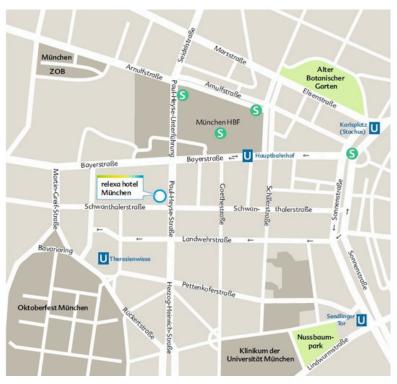

## By car

Please follow the signs "Stadtmitte" (city center).

# Arriving via the highway Nuremberg-Munich, please take the road "Leopoldstraße" straight ahead until "Brienner Straße". Here you turn right, at the place "Opfer des Nationalsozialismus" turn left and go over the places "Maximiliansplatz", "Lenbachplatz" to "Karlsplatz- Stachus". Follow the road "Sonnenstraße" passing "KAUFHOF" and take the third street right into the

We are located on the right hand side, "Schwanthalerstraße", at the corner "Paul-Heyse-Straße".

"Schwanthalerstraße".

Arriving via the highway Salzburg-Munich, please follow the road "Rosenheimer Straße", drive over the bridge "Ludwigsbrücke" into "Zweibrückenstraße" until "Isartorplatz". Here please turn left into "Frauenstraße", continue into the road "Blumenstraße" until "Sendlinger-Tor-Platz". Please continue straight and follow the road "Sonnenstraße" over the place "Karlsplatz". Please turn over and drive back the road "Sonnenstraße" until "Schwanthalerstraße", corner "Paul-Heyse-Straße".

If you start your journey via the highway Stuttgart - Munich, you will arrive via the road "Arnulfstraße" or via the road "Landsberger Straße" and have to drive until the main station. Turn right into "Paul-Heyse-Straße", please drive through the underpass and turn right at the second traffic light into "Schwanthalerstraße". You are now directly in front of the hotel.

Our parking entrance is situated at "Schwanthalerstraße 58-60"; please sign up on arrival at our reception, we're here to help while parking in our triplex-parking spaces. Please note, the parking spaces will be charged with EUR 25,00 per night.

## By train

Please get off at munich central station and take the exit "Süd, Bayerstraße". You will reach our hotel very easily by foot. Please go on the road "Goethestraße" until "Schwanthalerstraße" and turn right. Now it just takes a few minutes until the corner "Paul-Heyse-Straße".

## By plane

From the Airport Munich "Franz-Josef-Strauß", please take the suburban train S8 and drive until munich central station. Please get off at munich central station and take the exit "Süd, Bayerstraße". You will reach our hotel very easily by foot. Please go on the road "Goethestraße" until "Schwanthalerstraße" and turn right.

Now it just takes a few minutes until the corner "Paul-Heyse-Straße".