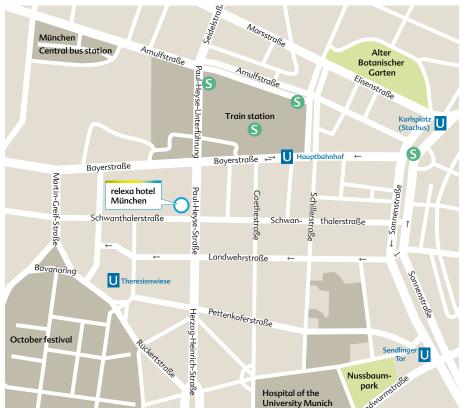

#### How to get to us

Arriving by car via motorway: A9
Nuremberg-Munich, A8 SalzburgMunich or A8 Stuttgart-Munich. Always
follow the signs Stadtmitte (city centre).
By train: Munich main train station and
take the exit South, Bayerstrasse. You
can reach our hotel easily in minutes on
foot.

Arriving by plane: take at Franz Josef Strauss Airport the S-Bahn S8 and go directly to the main train station. A taxi from the airport to the hotel will cost you approximately EUR 75.00.

Munich main train station: 0.5 km Airport Munich (MUC): 38 km Trade fair Munich: 12 km October festival: 0.75 km